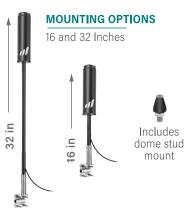

## **BEFORE YOU BEGIN**

The Fusion2Go OTR kit is designed to accomodate multiple installation options.

- The OTR antenna fits standard CB mounts or mounting points using a 3/8 x 24 thread. The kit also includes an dome stud mount for the OTR antenna with a 3/8 x 24 thread pattern.
- If needed, a 2-clamp mounting bracket is provided for use on a mirror rail or other existing vehicle rail.
- Also, a mast extension is provided however, it is needed only to achieve height or clearance requirements mentioned below.