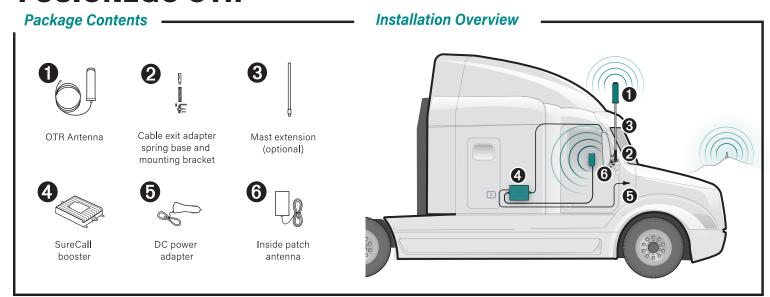

## **FUSION2GO OTR**

## **BEFORE YOU BEGIN**

The Fusion2Go OTR kit is designed to accomodate multiple installation options.

- The OTR antenna fits standard CB mounts or mounting points using a 3/8 x 24 thread. The kit also includes an dome stud mount for the OTR antenna with a 3/8 x 24 thread pattern.
- If needed, a 2-clamp mounting bracket is provided for use on a mirror rail or other existing vehicle rail.
- Also, a mast extension is provided however, it is needed only to achieve height or clearance requirements mentioned below.

When choosing the best location for your exterior antenna, consider that the mounting location must place the antenna above the metal cab and at least 6 inches away from any windows and provide at least a 12-inch radius clear of obstructions and other radiating elements, such as a radio antenna.